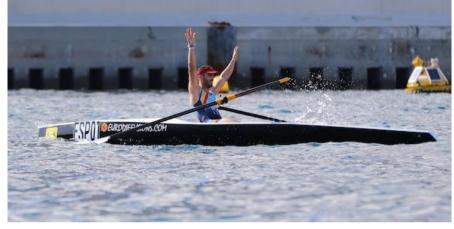

Originally designed for the practice of competitive coastal rowing the

## **Version Club**

Wet production or with contact, Soric sandwich + expanded PVC, glass / epoxy, partitions and reinforcements

## **Version Carbone**

Wet process or with contact, Soric sandwich + expanded Pvc, 100% carbon / epoxy, partitions and reinforcements 100% carbon













## **EQUIPMENT**

- Thermo-coated aluminium wing rigger,.
- ➤ Complete oarlocks
- > Rowing Sport Boats comfort plus sliding seat
- Complete Rowing Sport Boats foot stretcher
- ➤ Integrated fin box and removable fin
- ➤ Rowing Sport Boats navigation console (optional)
- ➤ Storage net

|                     | CARBONE | CLUB      |
|---------------------|---------|-----------|
| Length              | 6m      | 6m        |
| Width               | 0,80m   | 0,80m     |
| Height              | 0,42m   | 0,42m     |
| Total weight (FISA) | 30Kg    | 35Kg      |
| Maximum load        | 130Kg   | 130Kg     |
| Price excl. VAT     | 4110 €  | 3400,83 € |
| Price incl. VAT     | 4.932€  | 4.081€    |

<sup>\*</sup> The price does not incude oars.



Sea

Leisure